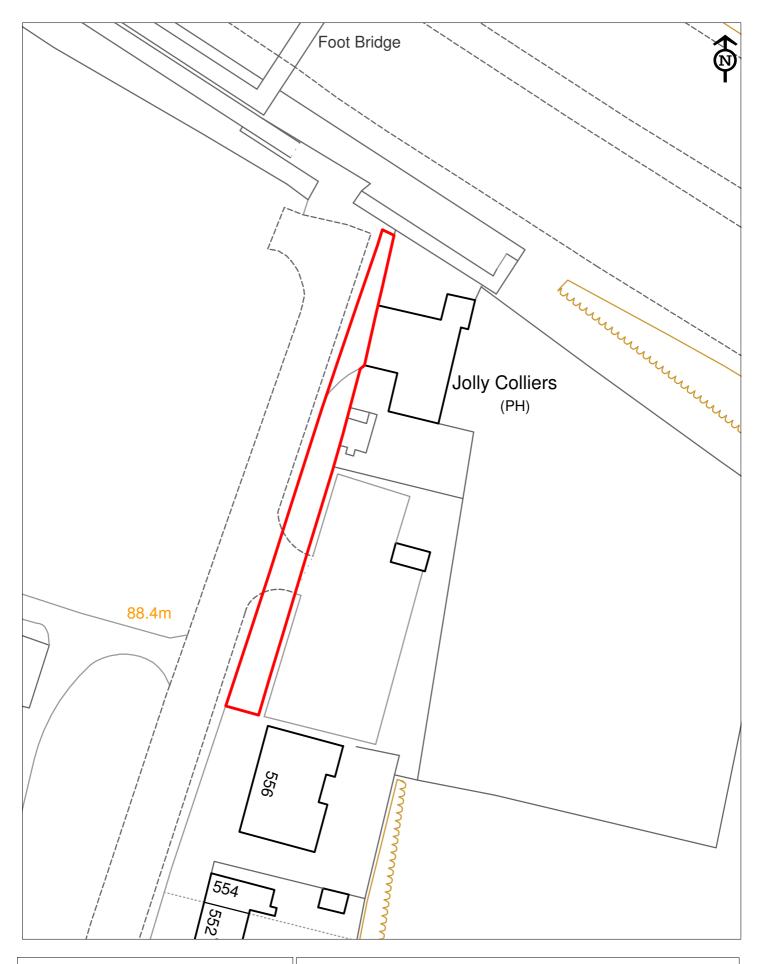

## WOODWAY LANE - JOLLY COLLIERS PH

Scale 1:500 O.S. Ref. No:3782 NE Drawn by:LPL Date LPR-82 - 2014

Date:04/08/2014

235.0 sqm

Martin Yardley - Director of Place Directorate Nigel Clews - Assistant Director Property Asset Management